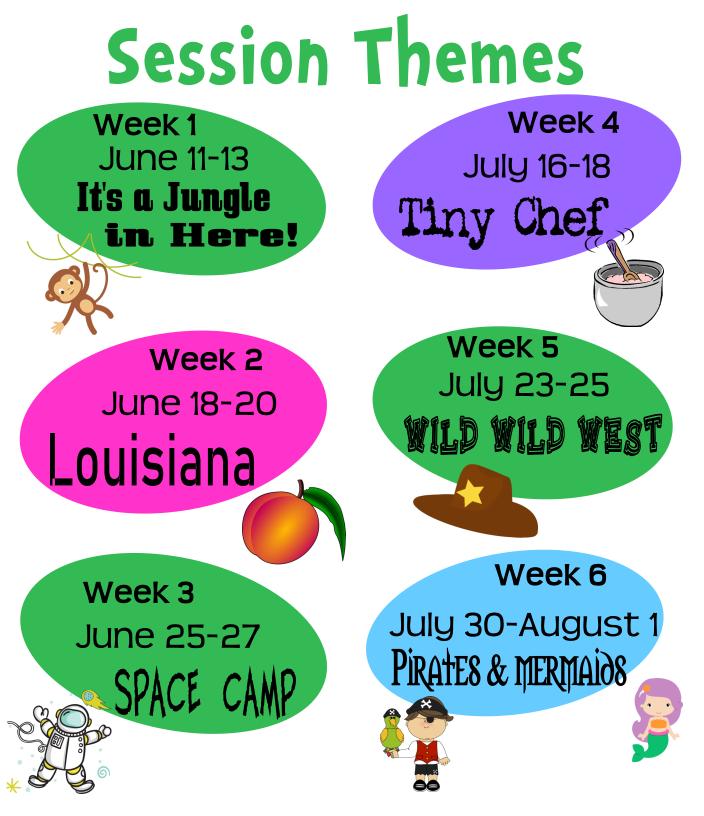

When: Tuesdays–Thursdays, 9 a.m.-2 p.m. June 11-13; June 18-20; June 25-27 July 16-18; July 23-25; July 30-August 1

**Cost:** \$50 a session per child

Where: Temple Baptist Church, The Journey Place

**How to sign up:** Complete the attached registration form. Choose your session(s). Return payment and registration form to *The Weekday Office* at Temple Baptist Church or mail to: